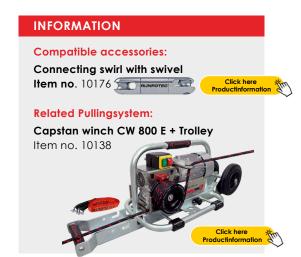

## **DESCRIPTION**

RUNPOTEC polyester pulling ropes are optimally suited for horizontal cable pulling with the RUNPOTEC CW 800 E capstan winch.

RUNPOTEC recommends using the connecting swivel with twist compensation for horizontal cable pulling. It reduces frictional resistance and protects the cable and the feed system.