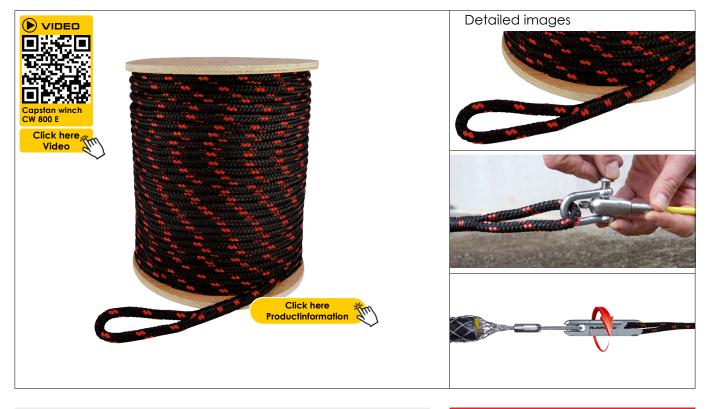

## PULLING ROPE POLYESTER ON DRUM

ROPE Ø 10 mm

Item no.: 20619 | 20620

| DATA                   | Recommended trade price in EURO / excluding VAT |               |
|------------------------|-------------------------------------------------|---------------|
| LENGTH ROPE            | 120 m                                           | 200 m         |
| ITEM NO.               | 20619                                           | 20620         |
| PRICE €                | € 167,40                                        | € 246,00      |
| Ø ROPE                 | 10 mm                                           |               |
| CABLE DRUM Ø           | 250 mm                                          | 300 mm        |
| DRUM HEIGHT            | 300 mm                                          | 300 mm        |
| TOTAL WEIGHT           | 10 kg                                           | 15 kg         |
| TOTAL BREAKING LOAD KG | 1640 kg                                         |               |
| MATERIAL               | Polyester - ROPE                                |               |
| LOOP                   | 2 x spliced-in loops                            |               |
| EAN CODE               | 9120045475876                                   | 9120045475883 |

## **ADVANTAGES**

- Spliced loops at the start and end of the rope
- ✓ Low rope elongation
- √ Top price/performance

## **DESCRIPTION**

RUNPOTEC polyester pulling ropes are optimally suited for horizontal cable pulling with the RUNPOTEC CW 800 E capstan winch.

RUNPOTEC recommends using the connecting swivel with twist compensation for horizontal cable pulling. It reduces frictional resistance and protects the cable and the feed system.

**Application video:** a short, very informative application video can be viewed by scanning the QR code or on www.runpotec.com.

Scope of delivery: pulling rope polyester Ø 10 mm on drum